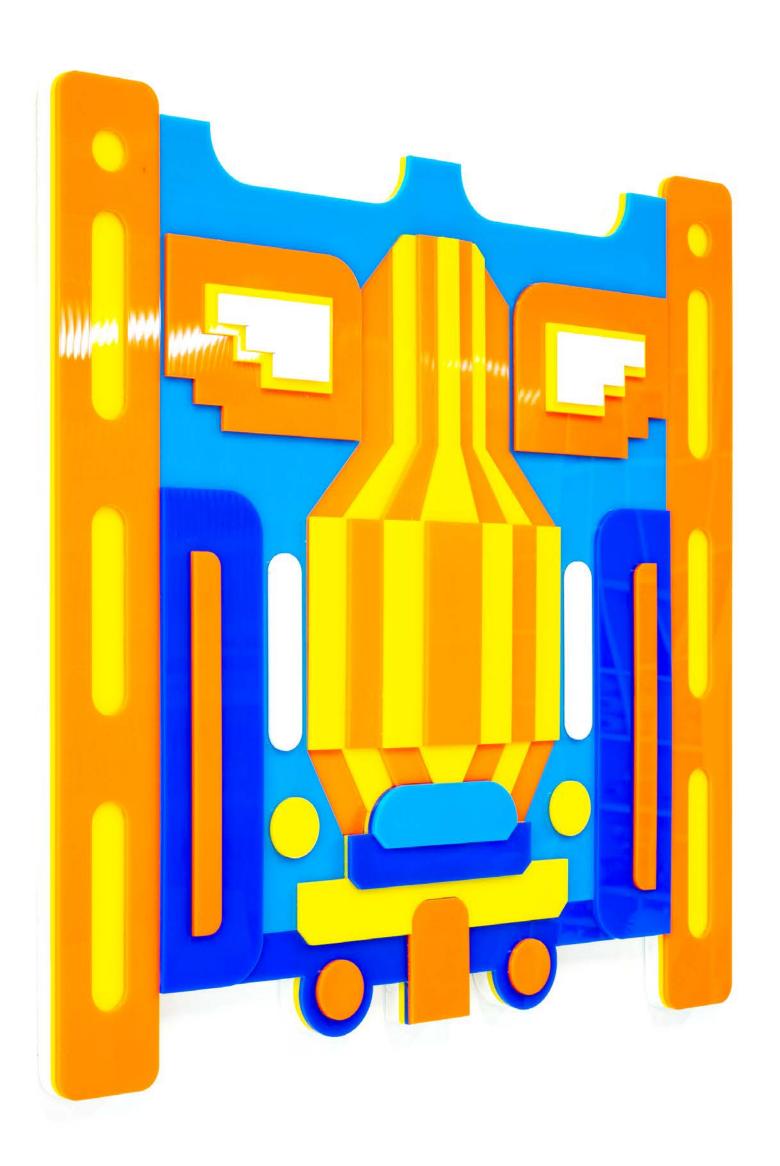

#### FREDDYMAMANI.COM

|                | EL GALLO DE ORO | EL ALTO   BOLIVIA |      | IVIA           |
|----------------|-----------------|-------------------|------|----------------|
|                | ENAMEL ON WOOD  | 80X80             | cm   | 1/2            |
| <b>1000000</b> | FREDDY MAMANIS. | 2022              | NEOF | <b>VTVRO</b> ° |

### FREDDYMAMANI.COM

| 回激器回 | EL GALLO DE ORO | EL ALTO   BOLIVIA |       | IVIA           |
|------|-----------------|-------------------|-------|----------------|
|      | ENAMEL ON WOOD  | 80X80             | cm    | 2/2            |
|      | FREDDY MAMANIS. | 2022              | NEOF' | <b>VTVRO</b> ° |

#### **ABOUT FREDDY MAMANI**

Freddy Mamani Silvestre (born November 1, 1971) is a Bolivian self-taught architect noted for his development of the Neo-Andean architectural style. His work is most associated with the city of El Alto and with the new social class of upwardly mobile indigenous Bolivians.

#### **ABOUT THE PROJECT**

Freddy Mamani in collaboration with the artist Demsky and his studio NeoFvtvro® artist's residency project.

This project collects Freddy's classic metal doors and façades around constructions in El Alto, Bolivia.