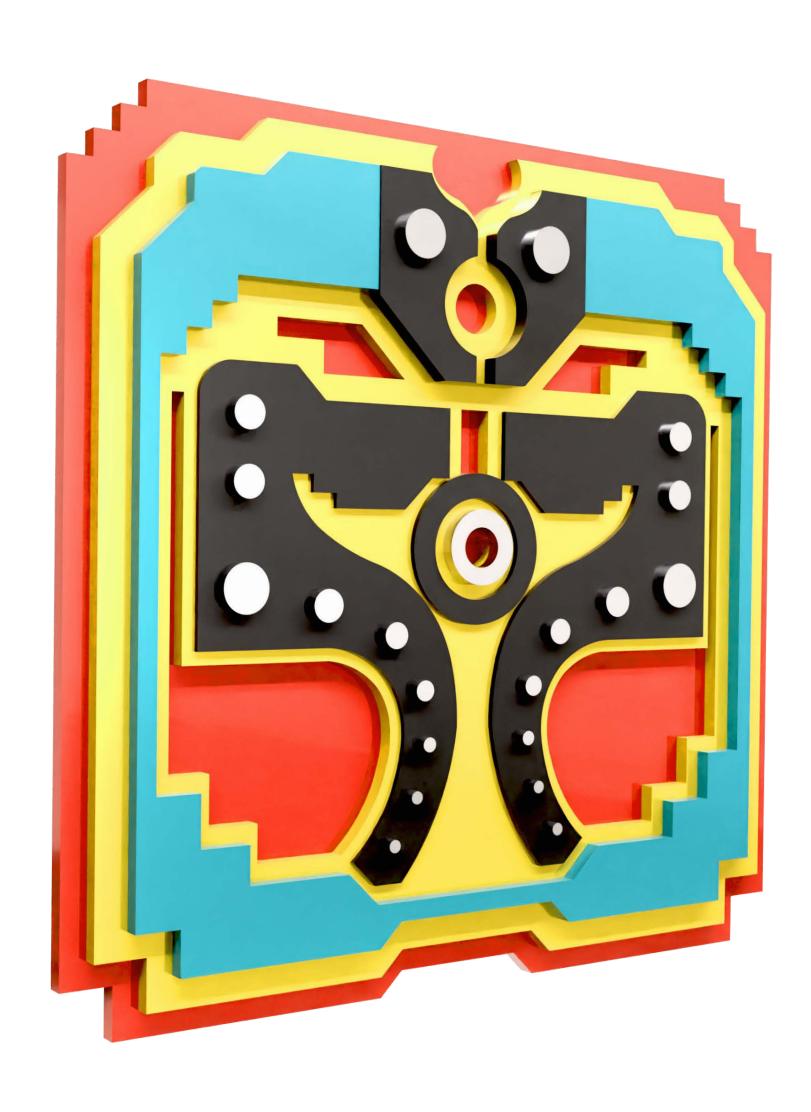

#### FREDDYMAMANI.COM

|                | EL GALLO DE ORO | EL ALTO   BOLIVIA |      | IVIA           |
|----------------|-----------------|-------------------|------|----------------|
|                | ENAMEL ON WOOD  | 80X80             | cm   | 1/2            |
| <b>1000000</b> | FREDDY MAMANIS. | 2022              | NEOF | <b>VTVRO</b> ° |