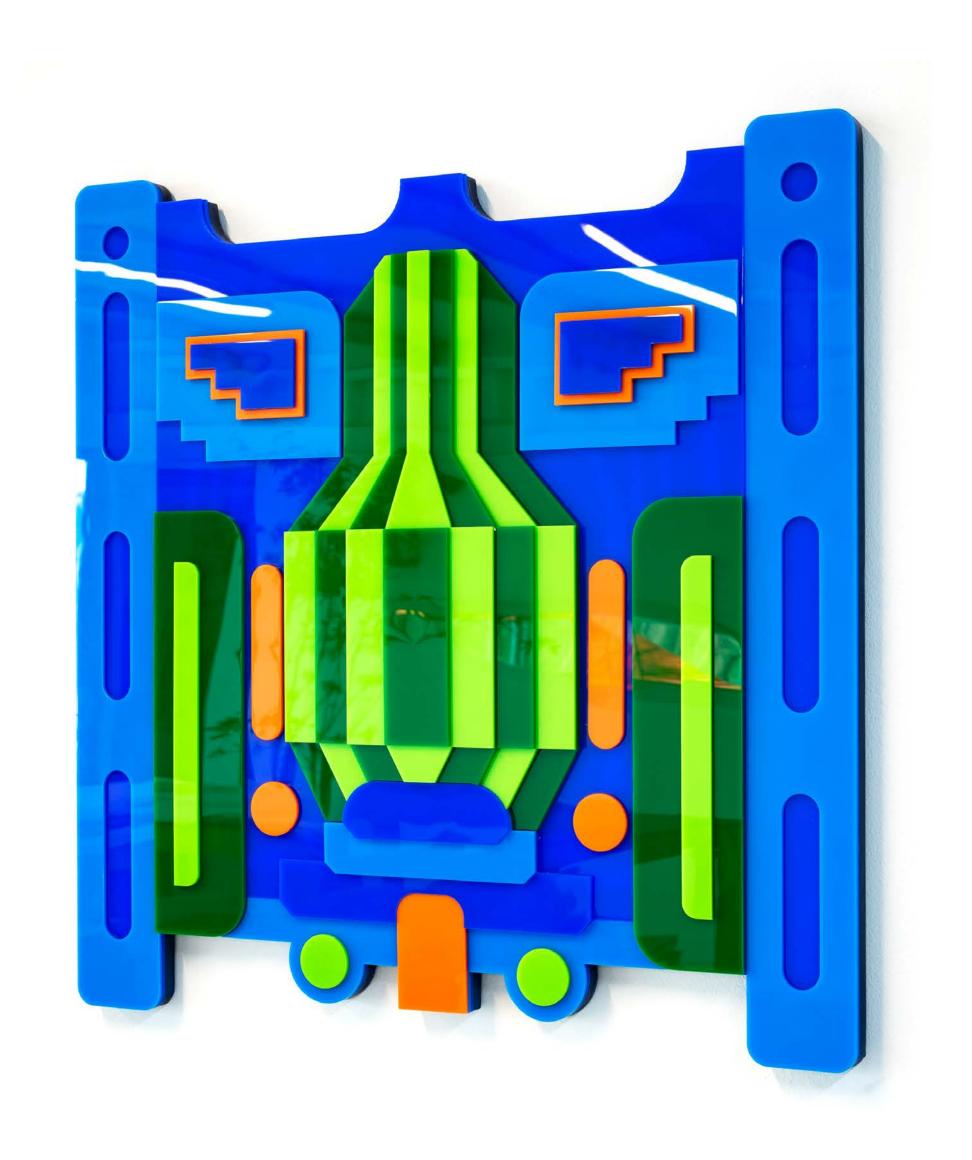

#### FREDDYMAMANI.COM

| SAN ANTONIO     | EL ALTO   BOLIVIA |      | IVIA           |
|-----------------|-------------------|------|----------------|
| ACRYLIC & WOOD  | 50X50             | cm   | 1/3            |
| FREDDY MAMANIS. | 2022              | NEOF | <b>VTVRO</b> ° |

#### **ABOUT FREDDY MAMANI**

Freddy Mamani Silvestre (born November 1, 1971) is a Bolivian self-taught architect noted for his development of the Neo-Andean architectural style. His work is most associated with the city of El Alto and with the new social class of upwardly mobile indigenous Bolivians.

#### **ABOUT THE PROJECT**

Freddy Mamani in collaboration with the artist Demsky and his studio NeoFvtvro® artist's residency project.

This project collects Freddy's classic metal doors and façades around constructions in El Alto, Bolivia.