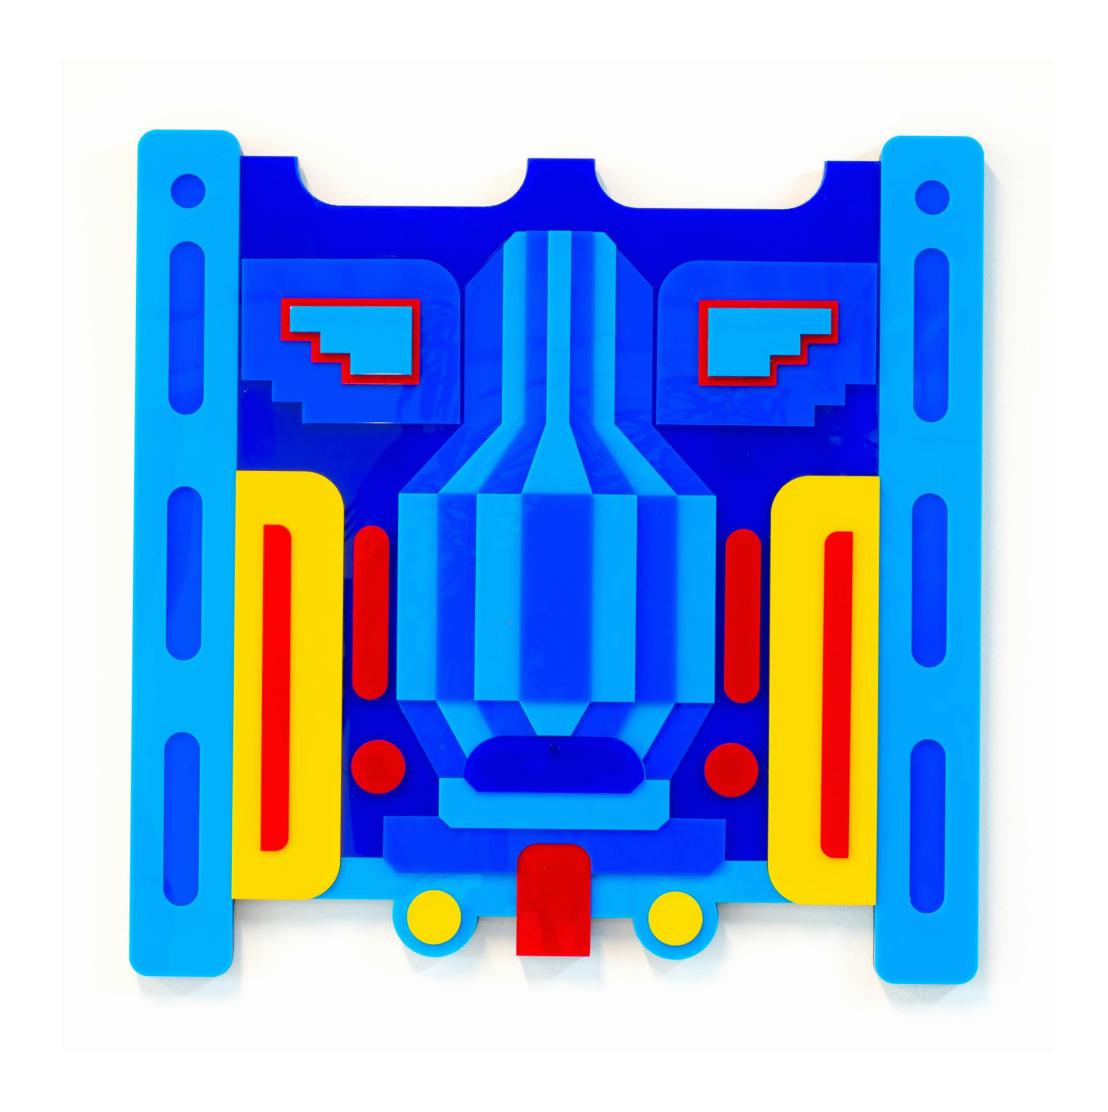

#### FREDDYMAMANI.COM

|                | EL GALLO DE ORO | EL ALTO   BOLIVIA |      | IVIA           |
|----------------|-----------------|-------------------|------|----------------|
|                | ENAMEL ON WOOD  | 80X80             | cm   | 1/2            |
| <b>1000000</b> | FREDDY MAMANIS. | 2022              | NEOF | <b>VTVRO</b> ° |

### FREDDYMAMANI.COM

| 回激器回 | EL GALLO DE ORO | EL ALTO   BOLIVIA |       | IVIA           |
|------|-----------------|-------------------|-------|----------------|
|      | ENAMEL ON WOOD  | 80X80             | cm    | 2/2            |
|      | FREDDY MAMANIS. | 2022              | NEOF' | <b>VTVRO</b> ° |