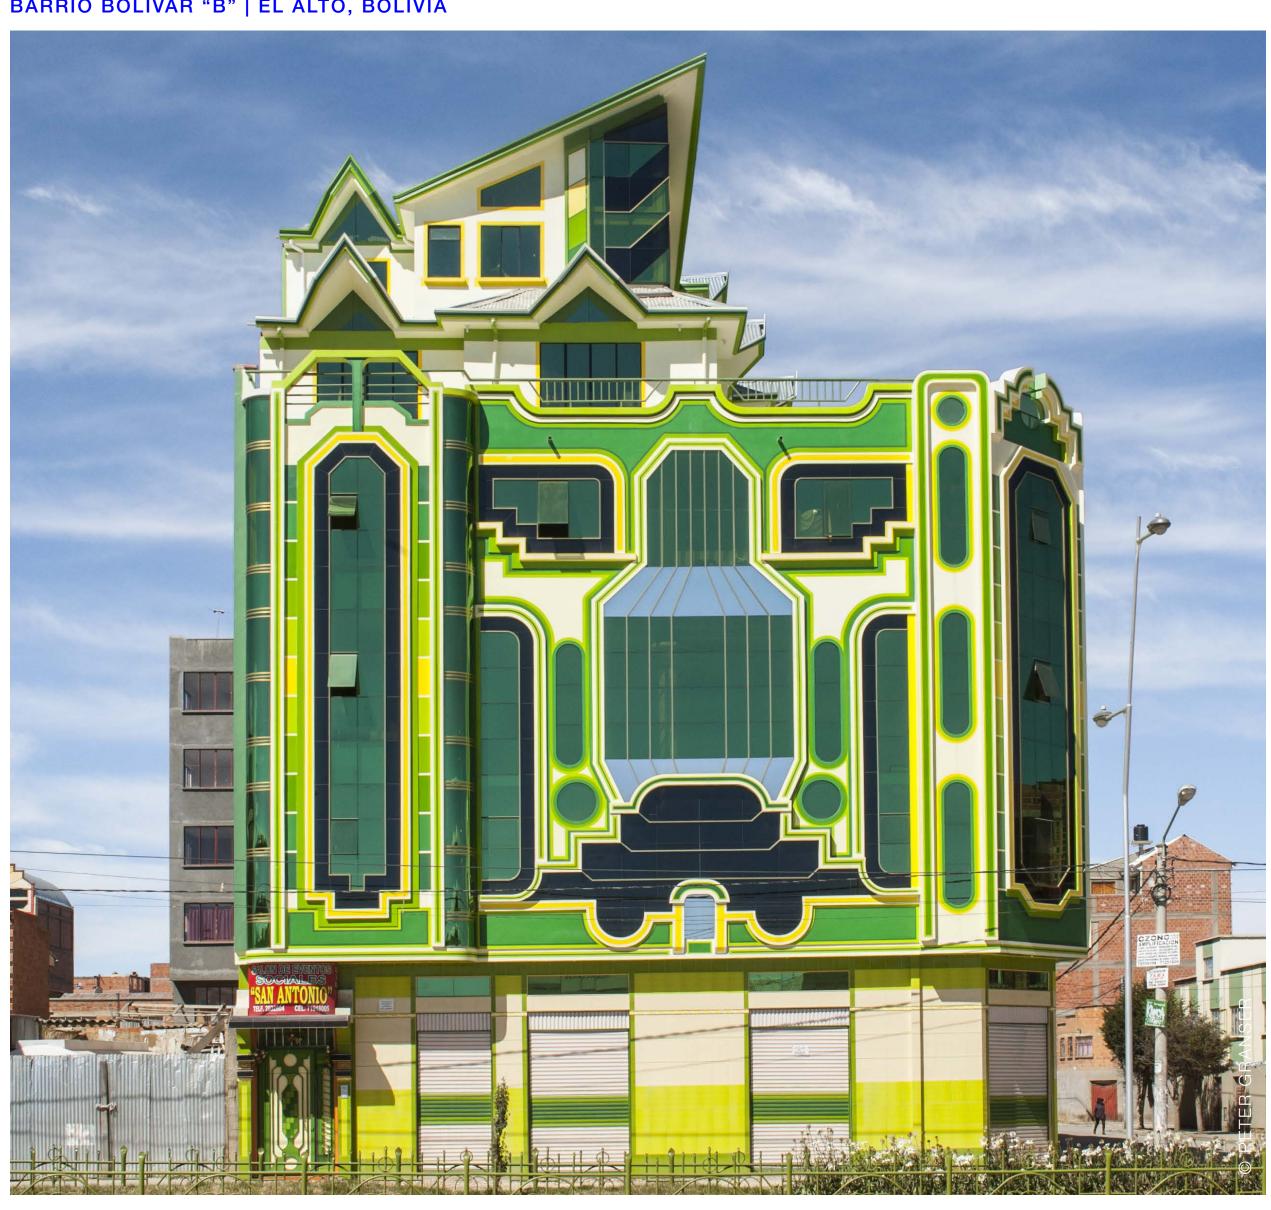

# CLASSIC FACADES & METAL DOORS

LIMITED EDITION PIECES

**AVAILABLE ONLY AT:** 

FREDDYMAMANI.COM

FREDDYMAMANI.COM

BARRIO BOLIVAR "B" | EL ALTO, BOLIVIA

-16.5220083, -68.1789994 3A,75Y,148.87H,93.89T

AVAILABLE ONLY AT:

#### **ABOUT FREDDY MAMANI**

Freddy Mamani Silvestre (born November 1, 1971) is a Bolivian self-taught architect noted for his development of the Neo-Andean architectural style. His work is most associated with the city of El Alto and with the new social class of upwardly mobile indigenous Bolivians.

#### **ABOUT THE PROJECT**

Freddy Mamani in collaboration with the artist Demsky and his studio NeoFvtvro® artist's residency project.

This project collects Freddy's classic metal doors and façades around constructions in El Alto, Bolivia.