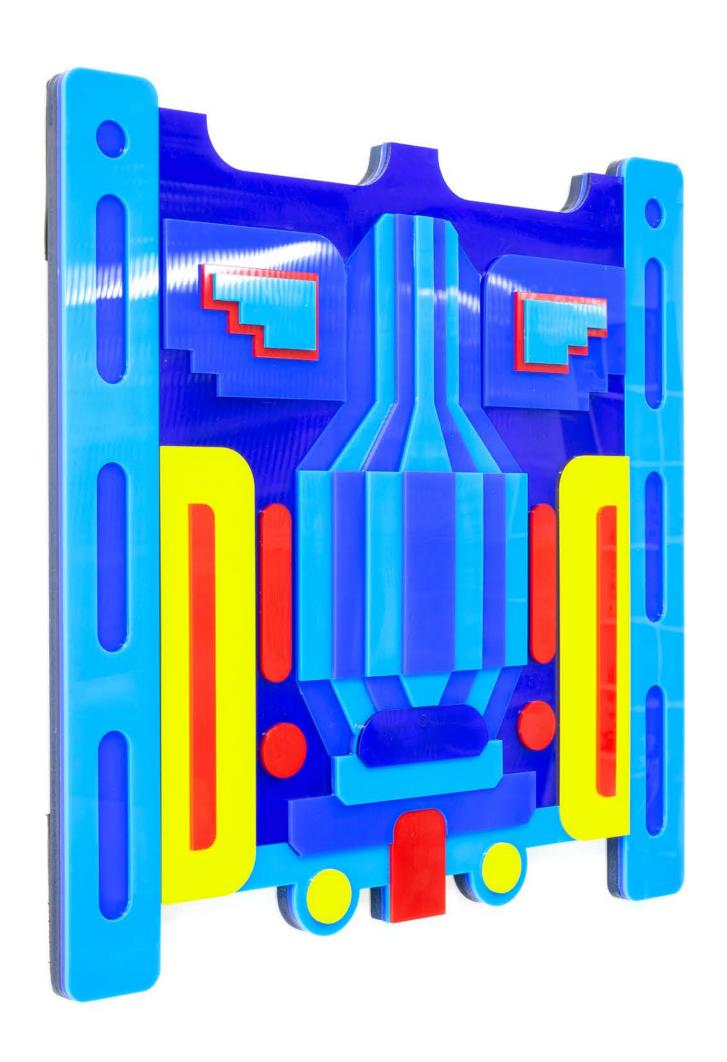

#### FREDDYMAMANI.COM

|                | EL GALLO DE ORO | EL ALTO   BOLIVIA |      | IVIA           |
|----------------|-----------------|-------------------|------|----------------|
|                | ENAMEL ON WOOD  | 80X80             | cm   | 1/2            |
| <b>1000000</b> | FREDDY MAMANIS. | 2022              | NEOF | <b>VTVRO</b> ° |

### FREDDYMAMANI.COM

| 回激器回 | EL GALLO DE ORO | EL ALTO   BOLIVIA |       | IVIA           |
|------|-----------------|-------------------|-------|----------------|
|      | ENAMEL ON WOOD  | 80X80             | cm    | 2/2            |
|      | FREDDY MAMANIS. | 2022              | NEOF' | <b>VTVRO</b> ° |