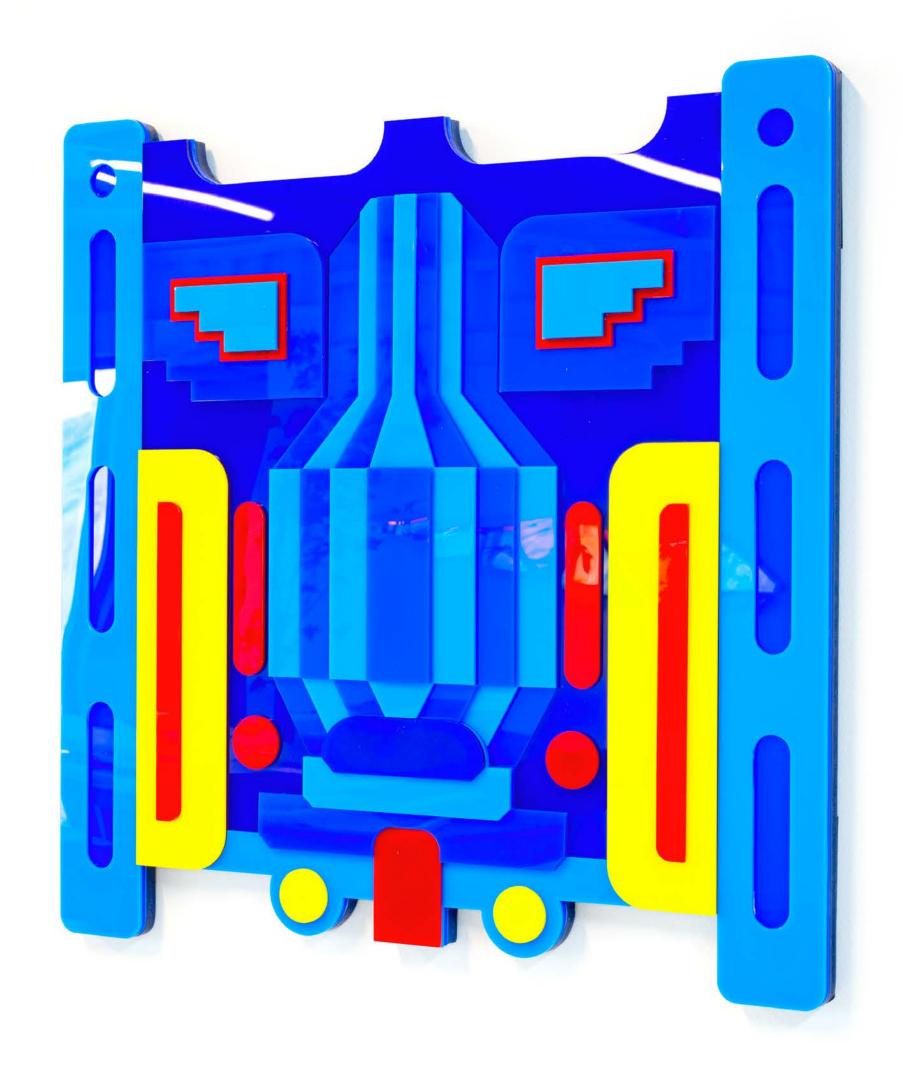

#### FREDDYMAMANI.COM

|                | EL GALLO DE ORO | EL ALTO   BOLIVIA |      | IVIA           |
|----------------|-----------------|-------------------|------|----------------|
|                | ENAMEL ON WOOD  | 80X80             | cm   | 1/2            |
| <b>1000000</b> | FREDDY MAMANIS. | 2022              | NEOF | <b>VTVRO</b> ° |

### FREDDYMAMANI.COM

| 回激器回 | EL GALLO DE ORO | EL ALTO   BOLIVIA |       | IVIA           |
|------|-----------------|-------------------|-------|----------------|
|      | ENAMEL ON WOOD  | 80X80             | cm    | 2/2            |
|      | FREDDY MAMANIS. | 2022              | NEOF' | <b>VTVRO</b> ° |