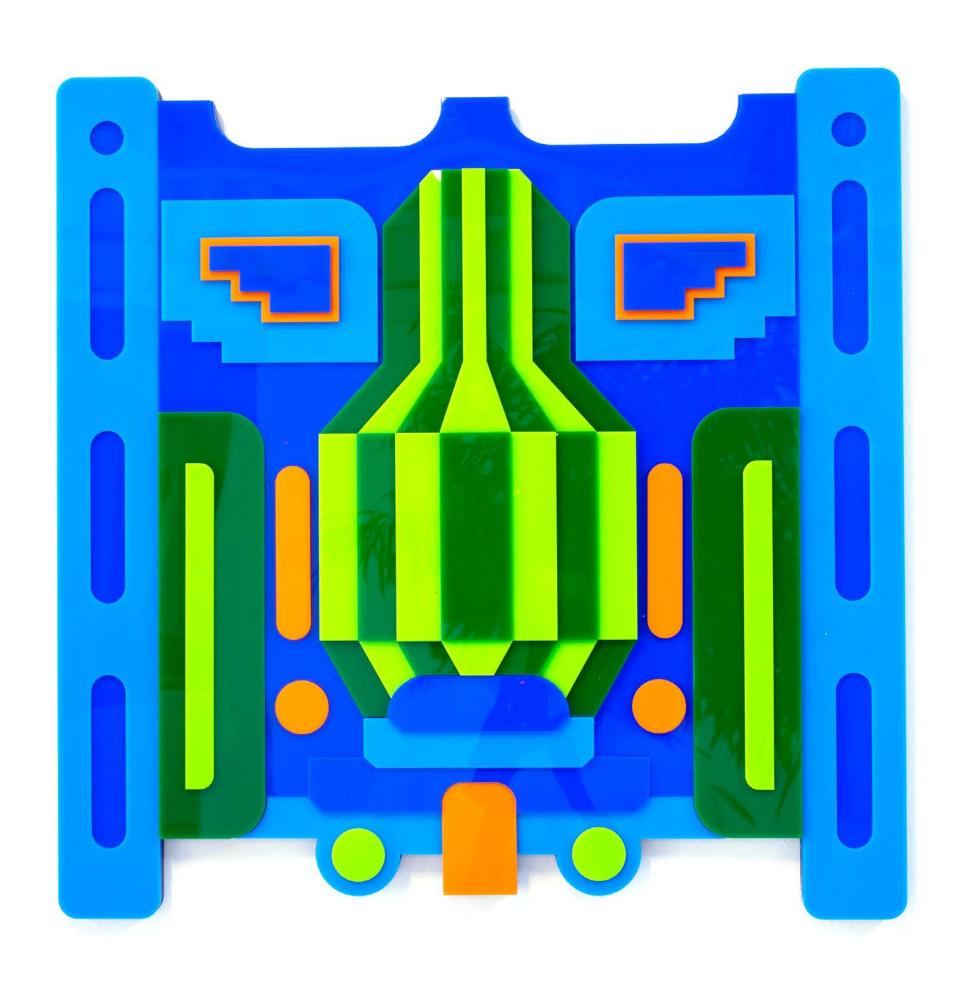

#### FREDDYMAMANI.COM

| SAN ANTONIO     | EL ALTO   BOLIVIA |      | IVIA           |
|-----------------|-------------------|------|----------------|
| ACRYLIC & WOOD  | 50X50             | cm   | 1/3            |
| FREDDY MAMANIS. | 2022              | NEOF | <b>VTVRO</b> ° |

#### **ABOUT FREDDY MAMANI**

Freddy Mamani Silvestre (born November 1, 1971) is a Bolivian self-taught architect noted for his development of the Neo-Andean architectural style. His work is most associated with the city of El Alto and with the new social class of upwardly mobile indigenous Bolivians.

#### **ABOUT THE PROJECT**

Freddy Mamani in collaboration with the artist Demsky and his studio NeoFvtvro® artist's residency project.

This project collects Freddy's classic metal doors and façades around constructions in El Alto, Bolivia.