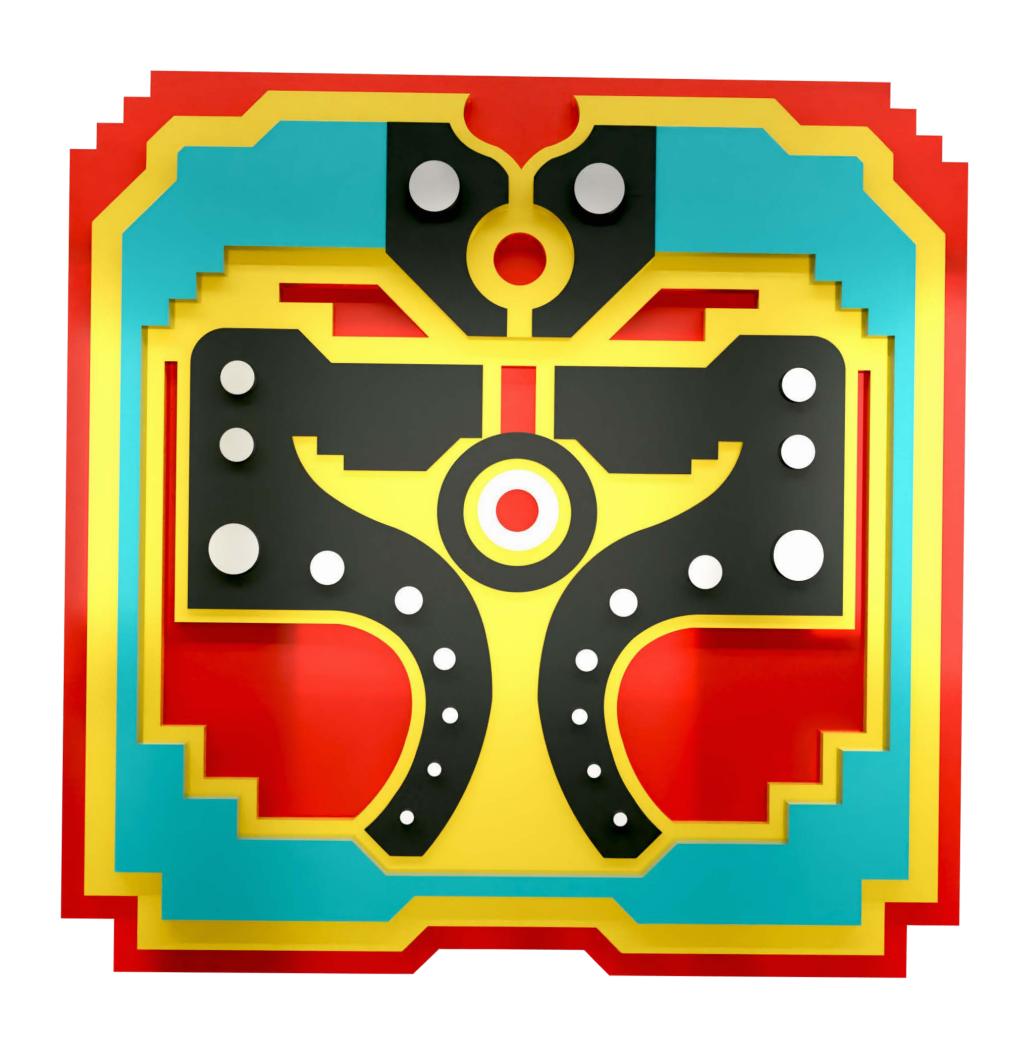

### FREDDYMAMANI.COM

| 回激器回 | EL GALLO DE ORO | EL ALTO   BOLIVIA |       | IVIA           |
|------|-----------------|-------------------|-------|----------------|
|      | ENAMEL ON WOOD  | 80X80             | cm    | 2/2            |
|      | FREDDY MAMANIS. | 2022              | NEOF' | <b>VTVRO</b> ° |