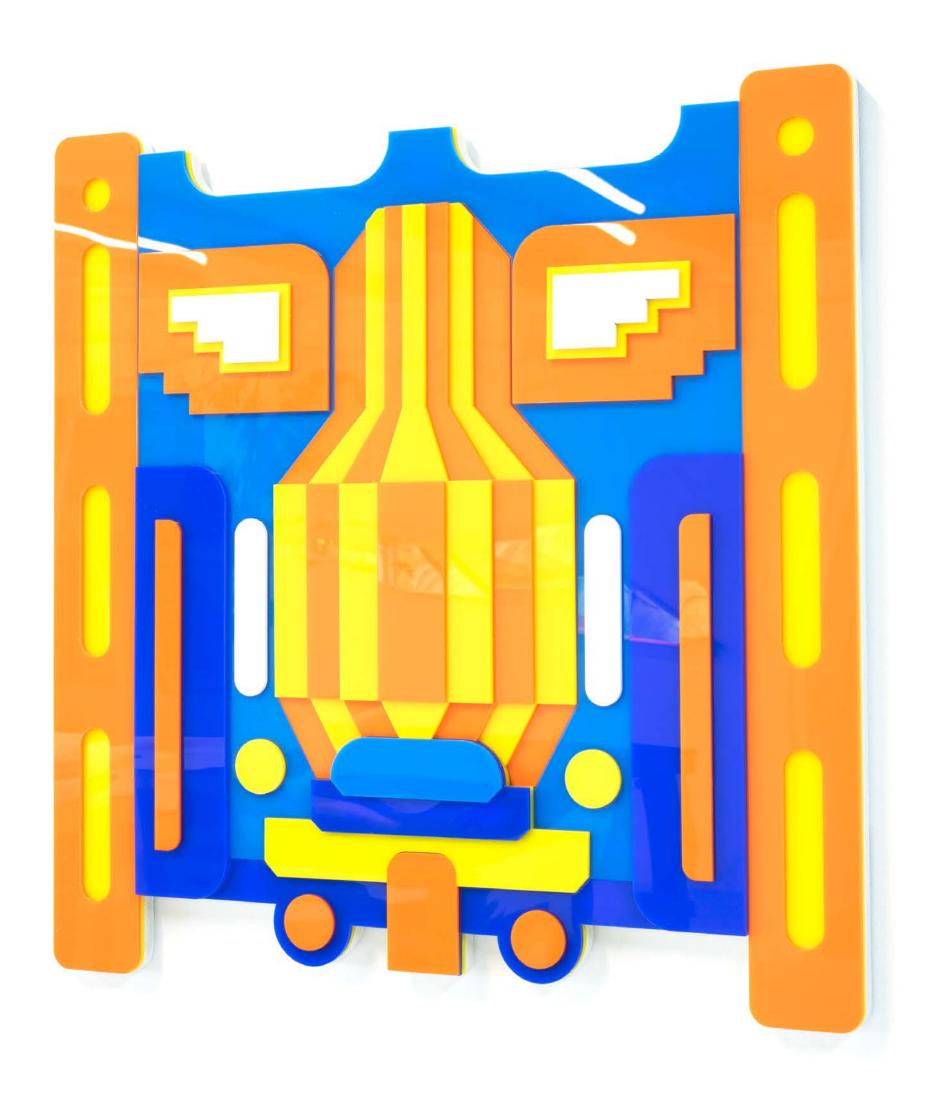

#### FREDDYMAMANI.COM

|                | EL GALLO DE ORO | EL ALTO   BOLIVIA |      | IVIA           |
|----------------|-----------------|-------------------|------|----------------|
|                | ENAMEL ON WOOD  | 80X80             | cm   | 1/2            |
| <b>1000000</b> | FREDDY MAMANIS. | 2022              | NEOF | <b>VTVRO</b> ° |

### FREDDYMAMANI.COM

| 回激器回 | EL GALLO DE ORO | EL ALTO   BOLIVIA |       | IVIA           |
|------|-----------------|-------------------|-------|----------------|
|      | ENAMEL ON WOOD  | 80X80             | cm    | 2/2            |
|      | FREDDY MAMANIS. | 2022              | NEOF' | <b>VTVRO</b> ° |

#### **ABOUT FREDDY MAMANI**

Freddy Mamani Silvestre (born November 1, 1971) is a Bolivian self-taught architect noted for his development of the Neo-Andean architectural style. His work is most associated with the city of El Alto and with the new social class of upwardly mobile indigenous Bolivians.

#### **ABOUT THE PROJECT**

Freddy Mamani in collaboration with the artist Demsky and his studio NeoFvtvro® artist's residency project.

This project collects Freddy's classic metal doors and façades around constructions in El Alto, Bolivia.